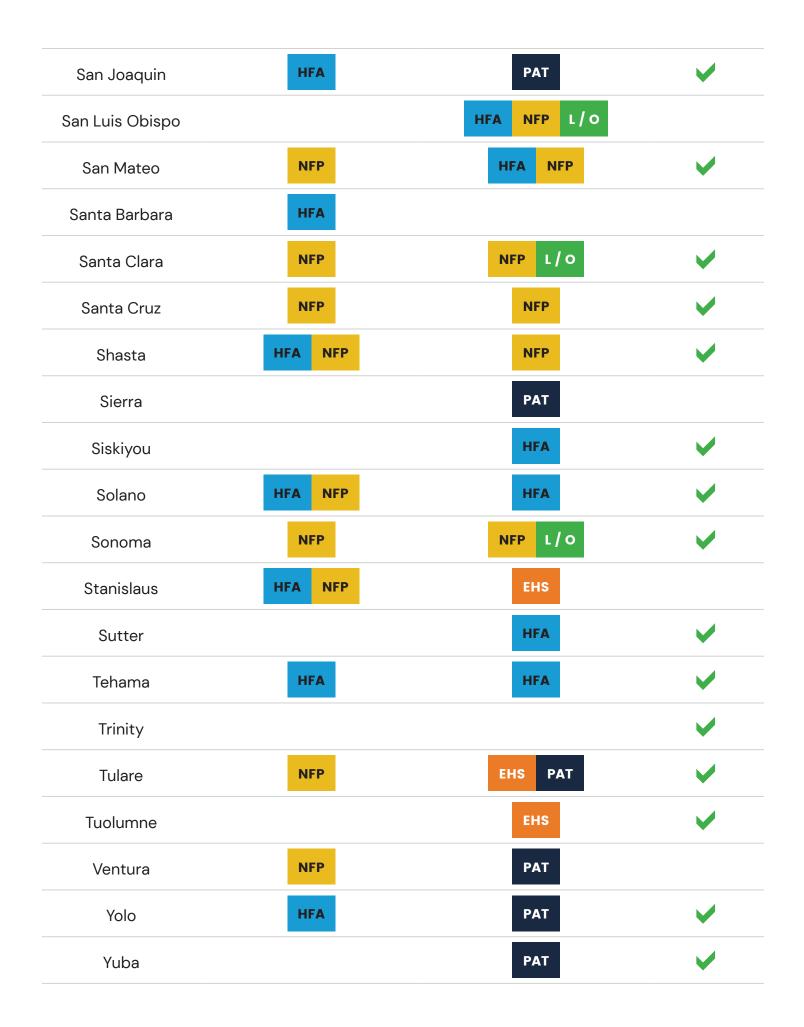

- 1. Data for the home visiting models funded by CHVP comes from CHVP's <u>"Where We Are"</u> page.
- 2. Data for the home visiting models funded by the CalWORKs HVP comes from the <u>CalWORKs'</u> <u>HVP-Fact Sheet</u>.
- 3. Active involvement in home visiting by First 5s is defined as offering comprehensive support such as coordinating with local entitles and service providers to improve HV referral pathways, providing direct financial support such as funding local community-based organizations that provide HV services, or directly providing home visiting services to families. Data on First 5s involvement in HV services comes from interviews conducted with First 5s on their home visiting practices.