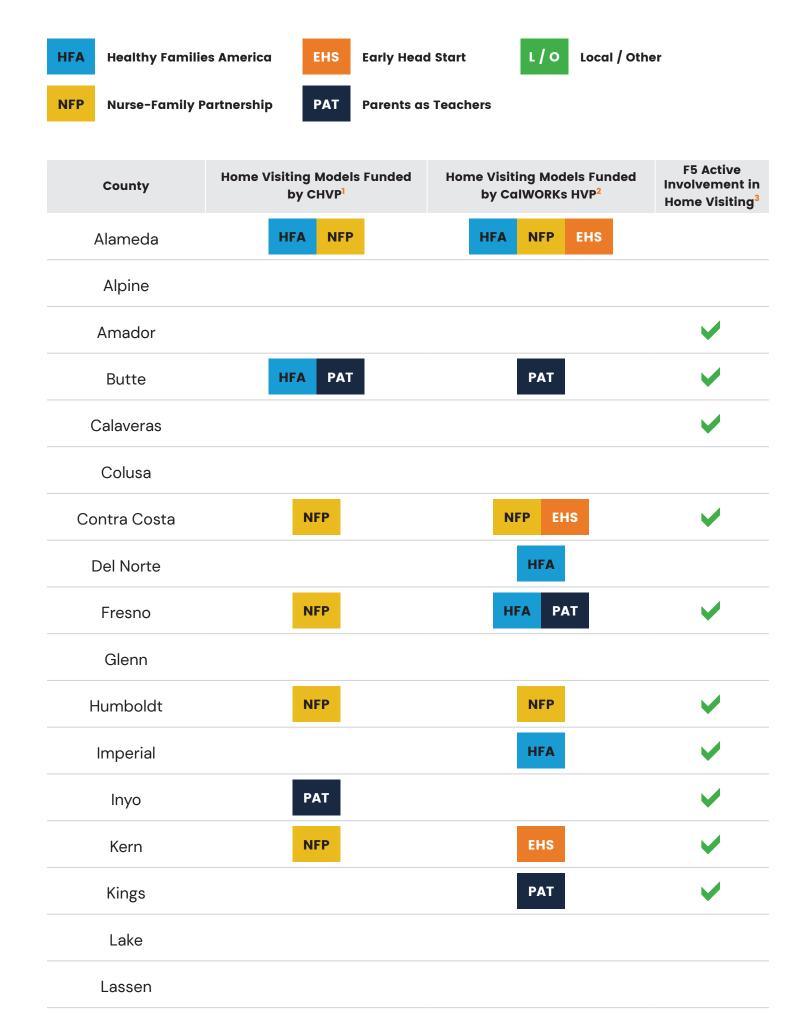

- 1. Data for the home visiting models funded by CHVP comes from CHVP's <u>"Where We Are"</u> page.
- 2. Data for the home visiting models funded by the CalWORKs HVP comes from the <u>CalWORKs'</u> <u>HVP-Fact Sheet</u>.
- 3. Active involvement in home visiting by First 5s is defined as offering comprehensive support such as coordinating with local entitles and service providers to improve HV referral pathways, providing direct financial support such as funding local community-based organizations that provide HV services, or directly providing home visiting services to families. Data on First 5s involvement in HV services comes from interviews conducted with First 5s on their home visiting practices.